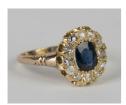

## **LOT 667**

A gold, sapphire and diamond oval cluster ring, mounted with the oval cut sapphire within a surround of variously cut diamonds, ring size approx Q, sapphire weight approx 0.35ct, total diamond weight approx 0.30ct.

## **Condition Report**

667. Cut: oval faceted cut sapphire with old European cut diamonds. Colour: sapphire is a deep blue, diamonds are approx H-I, faint florescence on average. Clarity: diamonds are approx SI1-I1. In fair condition commensurate with age. Some diamonds have chips. Weight 3g.