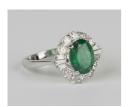

## **LOT 605**

An 18ct white gold, emerald and diamond ring, claw set with an oval cut emerald within a surround of circular cut diamonds, between tapered baguette sides, ring size approx M, emerald weight approx 1.97ct, total diamond weight approx 0.91ct.

## Condition Report

605. Cut: oval faceted cut emerald with modern round brilliant cut and tapered baguette cut diamonds. Colour: emerald has a dark green body colour, diamonds are approx J-K on average, medium florescence on average. Clarity: emerald has murky inclusions visible to the naked eye. In very good condition. Weight 4.2g.