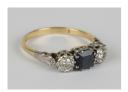

## **LOT 597**

A gold, platinum, sapphire and diamond three stone ring, mounted with a square cut sapphire between two circular cut diamonds, detailed '18ct Pt', ring size approx N1/2, sapphire weight approx 0.69ct, total diamond weight approx 0.14ct.

## **Condition Report**

597. Cut: square cut sapphire with modern round brilliant cut diamonds. Colour: sapphire ids a dark blue, diamonds are approx L-M, faint florescence. Clarity: approx VS2-SI1 on average. In very good condition. Weight 3g.