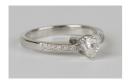

## **LOT 594**

An 18ct white gold and diamond ring, claw set with the principal heart shaped diamond between diamond set shoulders, ring size approx O, together with a European Diamond Report certificate stating the principal heart shaped diamond weight approx 0.50ct.

## **Condition Report**

594. Cut: heart brilliant cut diamond centre stone with round cut diamond shoulders. Colour: centre diamond is approx D-E according to the certificate, strong florescence. Clarity: diamonds are VS according to the certificate. Carat: surrounding diamonds approx 0.1ct total. In very good condition. Weight 4.2g.