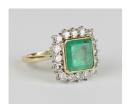

## **LOT 590**

An 18ct gold, emerald and diamond ring, mounted with a square cut emerald within a surround of circular cut diamonds, ring size approx L, together with a European Diamond Report certificate stating the emerald weight approx 6.00-6.30ct, total diamond weight approx 1.60ct.

## Condition Report

590. Cut: square faceted cut emerald with modern round brilliant cut diamonds. Colour: emerald is an attractive light green, diamonds are approx H-I, strong florescence. Clarity: emerald has inclusions visible to the naked eye, diamonds are approx SI2-I1. In very good condition. Weight 9.3g.