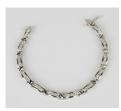

## **LOT 585**

A 9ct white gold and diamond bracelet, each curved rectangular link mounted with five graduated circular cut diamonds, alternating with 'X' shaped divisions, on a snap clasp, length 18.5cm, total diamond weight approx 2.00ct.

## **Condition Report**

585. Cut: modern round brilliant cut diamonds. Colour: approx I-J on average, medium to strong florescence on average. Clarity: approx I1-I2 on average. In very good condition. Weight 10.3g.