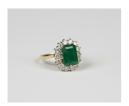

## **LOT 569**

An 18ct gold, emerald and diamond ring, claw set with the cut cornered rectangular step cut emerald within a surround of circular cut diamonds, ring size approx P, emerald weight approx 1.80ct, total diamond weight approx 0.40ct.

## **Condition Report**

569. Cut: emerald cut emerald with modern round brilliant cut diamonds. Colour: emerald is a deep green, diamonds are approx J-K, medium to strong florescence. Clarity: emerald has murky visible inclusions, diamonds are approx S11-11. In good condition commensurate with age. The emerald has a few small chips to the facet edges and surface reaching flaws. Weight 5.3g.