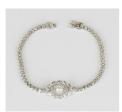

## **LOT 566**

A diamond and cultured pearl bracelet, mounted with the single cultured pearl within an oval openwork surround, mounted with circular cut diamonds, on a snap clasp, length 17.5cm, total diamond weight approx 2.00ct, with a case.

## **Condition Report**

566. Cut: diamonds are modern round brilliant cut. Colour: diamonds are approx J-K on average, strong florescence on average. Clarity: diamonds are approx SI2-I1 on average. In very good condition. Weight 9.3g.