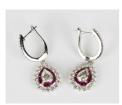

## **LOT 565**

A pair of 18ct white gold, diamond and ruby pendant earrings, each collet set with a principal shaped diamond within a surround of tapered square cut rubies and a border of circular cut diamonds, with diamond set hoop shaped surmounts, with post and folding fittings, length 3.2cm, total principal diamond weight approx 0.68ct, total ruby weight approx 1.55ct, total surround diamond weight approx 1.48ct.

## **Condition Report**

565. Cut: pear modified facet cut centre diamonds, princess cut rubies and modern round brilliant cut surrounding diamonds. Colour: approx M-N centre stones, centre stones faint florescence. Clarity: approx VS2-SI1centre stones. In very good condition. Weight 7.1g.