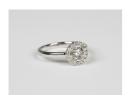

## **LOT 532**

A white gold and diamond halo cluster ring, claw set with the principal circular cut diamond within an openwork surround, set with small circular cut diamonds, detailed '750', ring size approx M1/2, principal diamond weight approx 0.60ct, with a case.

## **Condition Report**

532. Cut: modern round brilliant cut diamonds. Colour: approx J-K. Clarity: approx I1-I2. Carat: surrounding diamonds, approx 0.10ct in total. In very good condition. Weight 3.5g.