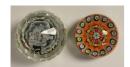

## LOT 1481

A Chinese millefiori glass paperweight, the orange ground set with a pattern of millefiori and latticinio tubing, diameter 7cm, together with a faceted ball shaped Chinese paperweight, painted to the interior with a view of the Great Wall of China beneath black script, height 7.5cm.