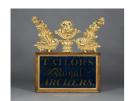

## LOT 2530

A good Victorian verre églomisé blue and gilt reverse painted glass advertising panel, inscribed 'Tailors to the Royal Archers', within a gilt slip and maple frame with an applied carved giltwood acanthus leaf scrolling surmount, 108cm x 104cm.

## **Condition Report**

2530. Some minor surface cracks and a few repairs to gilt cresting. Some minor chips around edges of maple frame. Old distressing to glass with some gilt showing through the blue towards the top of the panel.