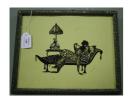

## **LOT 155**

Continental School - Lady Reclining on a Day Bed, 20th century cut-paper and fabric silhouette, indistinctly signed in pencil, 22.5cm x 28cm, together with three further silhouettes by the same hand, all within silvered frames.