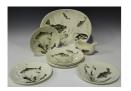

## LOT 1468

A Johnson Bros 'Fish' pattern part service, comprising oval platter, six dinner plates, serving bowl and sauce boat (two plates chipped).

Estimate: £40 - £60

## **Condition Report**

1468. One dinner plate has an approx 1.5cm long by 1cm wide flat chip to the upper rim edge, another dinner plate has an approx 0.5cm square flat chip to the underside rim edge. Otherwise the set is in good order with typical light surface scratches. The dinner plates are an oval shape, approx 26.5cm long by 24cm wide.