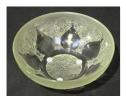

## LOT 1526

A Lalique clear and frosted glass Vases pattern circular bowl, circa 1920s, the exterior moulded in relief with vases filled with abstract floral arrangements, interior moulded factory mark to centre, diameter 15.6cm.