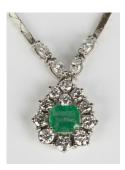

## **LOT 565**

A white gold, emerald and diamond pendant necklace, the drop shaped front mounted with a cut cornered rectangular emerald within a surround of circular cut diamonds, the chain terminals mounted with two pairs of marquise diamonds, on a snap clasp, detailed '585', emerald weight approx 1.00ct, total diamond weight approx 1.20ct.

## **Condition Report**

565. Cut: emerald cut emerald with modern round brilliant cut and marquise cut diamonds. Colour: the emerald is a bright green, the diamonds are approx SI1-SI2, faint florescence. In very good condition.