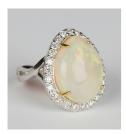

## **LOT 545**

An 18ct white gold, opal and diamond cluster ring, claw set with a pear shaped opal within a surround of circular cut diamonds between twist-over shoulders, detailed '750', ring size approx N, opal weight approx 10.60ct, total diamond weight approx 1.00ct.

## **Condition Report**

545. Cut: cabochon pear opal with modern round brilliant cut diamonds. Colour: the diamonds approx H-I, the opals shows reds, yellows, greens and purples, medium to strong florescence. Clarity: no inclusions visible. In very good condition.