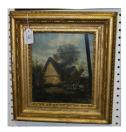

## **LOT 679**

Circle of John Crome - Cattle outside a Cottage, oil on panel,  $24 \text{cm} \times 20.5 \text{cm}$ , within a gilt composition frame.

Estimate: £40 - £60

## **Condition Report**

Restored vertical split to panel about 3.5cm in from left hand side. Some overpainting. Previous cleans have left the paint a little 'thin' in areas. Heavy craquelure particularly the dark areas, possibly as a result of bitumen mixed with the paint. Slight yellowing to surface and a few very minor surface scratches. Kept behind glass so free from any significant detritus. Frame with some scratches resulting in a loss of gilt to extremities.