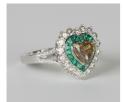

## LOT 289

An 18ct white gold, diamond and emerald heart shaped ring, claw set with the principal heart shaped champagne tinted diamond within a surround of calibre cut emeralds and a border of circular cut diamonds, between diamond set 'V' shaped shoulders, ring size approx O, principal champagne tinted diamond weight approx 1.22ct, total emerald weight approx 1.89ct.

## **Condition Report**

Cut: heart shaped brilliant cut centre stone, square faceted emeralds and round brilliant cut diamonds. Colour: centre diamond is brown, emeralds are bright green, medium to strong florescence. Clarity: centre stone is approx. SI2-I1. Carat: diamonds approx. 0.98ct in total. In very good condition. Weight 7.2g.