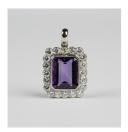

## **LOT 281**

An amethyst and diamond pendant, claw set with the cut cornered rectangular step cut amethyst within a surround of twenty circular cut diamonds, length 3cm, amethyst weight approx 7.20ct, total diamond weight approx 2.00ct.

## **Condition Report**

Cut: emerald cut amethyst, modern round brilliant cut diamonds. Colour: amethyst has an attractive lighter purple colour with some variation of colour saturation when the pendant is tilted, faint to medium florescence. Clarity: diamonds are approx. VS2-SI1 on average. Diamonds weight approx. 0.10ct each, 3mm width/length. In very good condition. Not marked but tests as 18ct white gold. Weight 7.9g.