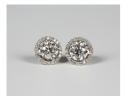

## LOT 278

A pair of 18ct white gold and diamond earrings, each claw set with the principal circular cut diamond within a detachable surround, mounted with circular cut diamonds, with post and butterfly fittings, detailed '750', total principal diamond weight approx 2.00ct.

## **Condition Report**

Cut: modern round brilliant cut diamonds. Colour: approx. I-J, medium florescence. Clarity: approx. I1, there are inclusions in one of the diamonds which are visible to the naked eye. Carat: surrounding diamonds approx. 0.23ct in total. In very good condition. Weight 3.2g.