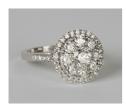

## **LOT 274**

An 18ct white gold and diamond cluster ring, claw set with the principal circular cut diamond within a stepped two row surround, mounted with circular cut diamonds, between diamond set five stone shoulders, detailed '750', ring size approx N, total diamond weight approx 2.10ct.

## Condition Report

Cut: modern round brilliant cut diamonds. Colour: approx. J-K on average, medium to strong florescence. In very good condition. Weight 6.2g.

Created: Thu, 14th December 2017 13:38