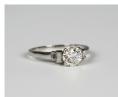

## LOT 259

A diamond ring, claw set with the principal circular cut diamond between emerald cut diamond two stone graduated shoulders, ring size approx N, principal diamond weight approx 0.90ct, with a case.

## **Condition Report**

Cut: modern round brilliant cut centre diamond, baguette cut side diamonds. Colour: approx. J-K, medium florescence. Clarity: approx. VS2-SI1. Carat: centre diamond width/length approx. 6mm, depth approx. 4mm, side diamonds approx. 0.20ct in total. In very good condition. Weight 3.2g.