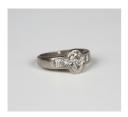

## **LOT 250**

A platinum and diamond ring, collet set with the principal oval cut diamond between two pairs of princess cut diamonds, the shank unmarked, ring size approx K1/2, principal diamond weight approx 0.80-0.85ct, with a case.

## **Condition Report**

Cut: oval cut centre diamond, princess cut side diamonds. Colour: approx. G-H, medium florescence. Clarity: approx. VS1-VS2. Carat: centre stone measurements, length approx. 7.5mm, width approx. 5.5mm, depth approx. 3mm, side stones approx. 0.30ct-0.40ct total. There is surface wear and nicks to the mount particularly to the sides of the ring where it has rubbed against other rings. Weight 5.7g.