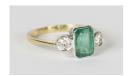

## **LOT 249**

A gold, emerald and diamond three stone ring, mounted with a cut cornered rectangular step cut emerald between two collet set circular cut diamonds, detailed '18ct', ring size approx N1/2, emerald weight approx 1.60ct, with a case.

## **Condition Report**

Cut: emerald cut emerald, modern round brilliant cut diamonds. Colour: emerald is an attractive light green, diamonds are tinted yellow, medium to strong florescence. Clarity: emerald shows very minor inclusions to the eye. Carat: diamonds approx. 0.38ct in total. In very good condition. Weight 2.7g.