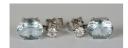

## **LOT 232**

A pair of white gold, aquamarine and diamond two stone pendant earrings, each claw set with an oval cut aquamarine to the drop and a circular cut diamond surmount, with post and butterfly fittings, detailed '750', length 1.6cm, total aquamarine weight approx 4.50ct, total diamond weight approx 0.50ct, with a case.

## **Condition Report**

Cut: oval cut faceted aquamarines, modern round brilliant cut diamonds. Colour: aquamarines are a light sky blue, diamonds approx. I-J, strong florescence. Clarity: aquamarines are clear to the eye, diamonds approx. SI1-SI2. In very good condition. Weight 4.5g.