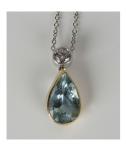

## **LOT 221**

An aquamarine and diamond two stone pendant, collet set with a pear shaped aquamarine drop and a circular cut diamond surmount, length 1.9cm, on a white gold trace link neckchain with a boltring clasp, detailed '750', aquamarine weight approx 2.50ct, with a case.

## **Condition Report**

Cut: pear faceted aquamarine, modern round brilliant cut diamond. Colour: an attractive light blue aquamarine, diamond approx. G-H, strong florescence. Clarity: aquamarine is clear to the eye, diamond approx. S112-I1. Carat: diamond approx. 0.25ct. In very good condition. Total weight 3.2g.